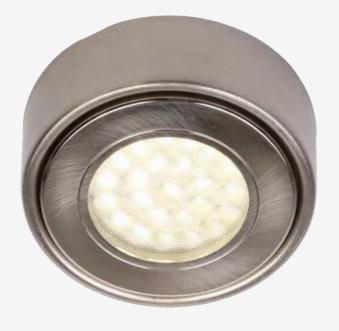

CUL-25318

## **Key Features**

- · 220-240V
- · Brushed satin nickel body with polycarbonate diffuser
- · Available in 3000/4000/6000K
- · No driver required

Class 2 0.14kg

## LAGHETTO

**Under Cabinet Lighting** 

Integral LED

Up to 150lm

3 Year Guarantee

| Code      | Description                  | Lamp     | Kelvin | Lumen | Dimensions         |
|-----------|------------------------------|----------|--------|-------|--------------------|
| CUL-25318 | Laghetto Under Cabinet Light | 1.5W LED | 3000   | 130   | Dia:75mm Proj:26mm |
| CUL-21625 | Laghetto Under Cabinet Light | 1.5W LED | 4000   | 140   | Dia:75mm Proj:26mm |
| CUL-25218 | Laghetto Under Cabinet Light | 1.5W LED | 6000   | 150   | Dia:75mm Proj:26mm |